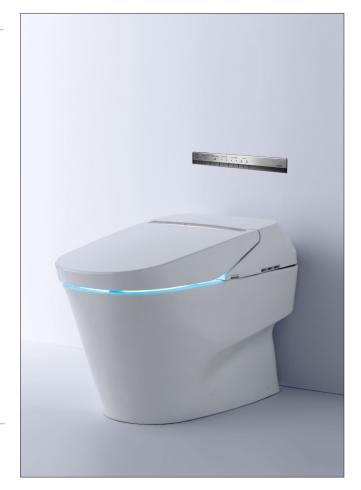

## Neorest<sup>®</sup> 750H Dual Flush Toilet, 1.0GPF

#### **FEATURES**

- Tornado Flush<sup>™</sup> siphon jet flushing system, ultra-high efficiency.
- Actilight<sup>™</sup> UV light cleaning system built in lid
- CeFiONtect<sup>™</sup> ceramic glaze a highly smoothed • surface for easier cleaning
- Dual Flush function (1.0GPF/3.8LPF and • 0.8GPF/3.0LPF)
- Universal Height •
- Washlet<sup>®</sup> with three wash modes (front, rear, soft) •
- Oscillating and Pulsing comfort washing •
- Auto lid open/close, auto flush •
- Automatic air purifying system •
- Adjustable heated seat
- Adjustable spray position
- Programmable energy saver system •
- Back-up manual flush •
- eWater+® mists the bowl with electrolyzed water, • reducing the need for harsh cleaning chemicals.
- Multifunctional remote control •
- ADA compliant

#### PRODUCT SPECIFICATION

The Neorest 750H with the Tornado Flush system toilet shall be 1.0GPF/3.8LPF and 0.8 GPF/3.0 LPF. Toilet shall have Actilight cleaning system, CeFiONtect ceramic glaze and be at Universal Height. Toilet shall be of skirted design, elongated front bowl with auto open and close seat. Toilet shall be TOTO Model MS993CUMFX#01.